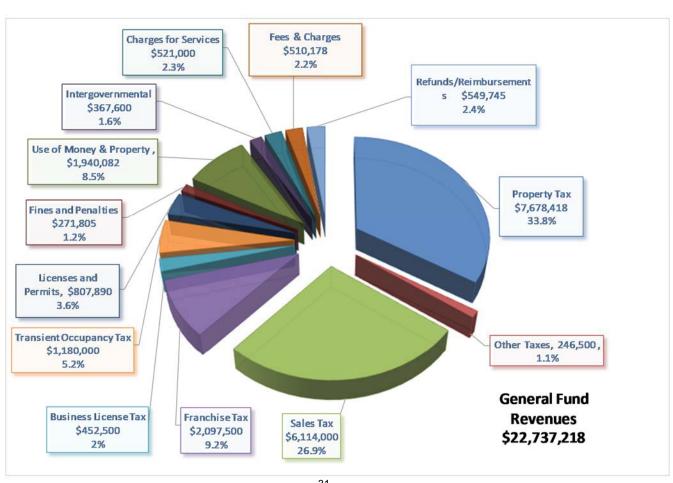

ise Tax           | \$2,071,099 | \$2,105,262 | \$2,217,442 | \$2,288,824 | \$2,230,072 | \$2,157,250 | \$2,300,700 | \$2,274,568 | \$2,190,788 | \$2,097,500 |
|   | Business<br>License Tax | \$399,049   | \$403,471   | \$430,500   | \$421,744   | \$450,041   | \$410,337   | \$486,555   | \$481,438   | \$450,000   | \$450,000   |
| _ | Occupancy<br>Tax        | \$699,916   | \$779,370   | \$1,278,411 | \$1,425,666 | \$1,558,201 | \$1,630,226 | \$1,654,585 | \$1,616,189 | \$1,220,000 | \$1,180,000 |
| - | Other Taxes             | \$168,576   | \$225,489   | \$260,889   | \$231,978   | \$238,442   | \$294,058   | \$264,732   | \$291,060   | \$241,500   | \$246,500   |

# **ASSESSED VALUE OF TAXABLE PROPERTY**



Source: 2019-20 HDL Property Tax Report

# 2020-21 City and Agency Revenues





# CITY OF SAN DIMAS SCHEDULE 3: SUMMARY OF ESTIMATED EXPENDITURES BY FUND FUNCTION AND ACTIVITY FOR FISCAL YEAR 2020-21

|                                                 | 2018-19<br>ACTUAL | 2019-20<br>ADOPTED<br>BUDGET | 2019-20<br>ESTIMATED<br>EXPENDITURES | 2020-21<br>ADOPTED<br>BUDGET |
|-------------------------------------------------|-------------------|------------------------------|--------------------------------------|------------------------------|
| GENERAL GOVERNMENT                              |                   |                              |                                      |                              |
| 4110 City Council                               | 62,810            | 62,720                       | 63,220                               | 57,720