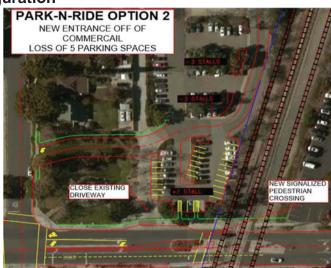

341  | 75,000  | 80,000            | 225,341 |
| 012    | Infrastructure Fund      | 45,508  | 45,000  | 50,000            | 140,508 |
|        | <b>Grand Total</b>       | 115,849 | 120,000 | 130,000           | 365,849 |

PROJECT: San Dimas Park and Ride Reconfiguration

**DESCRIPTION:** The San Dimas Park and Ride located at 205 S San Dimas Ave will need to be reconfigured due to the construction of the Goldline. The existing parking layout includes a portion of the Goldline Right of Way which is now needed to provide room for the new light rail system. When the Park and Ride was originally constructed the Railroad allowed improvements to be constructed within the railroad right of way with the caveat that the improvements may need to be removed if the railroad right of way is needed.



HISTORY/JUSTIFICATION: The Goldline will be reclaiming the portion of the Park and Ride facility that is within the railroad right of way. Reconfiguration of the east side of the parking lot is necessary to adjust the impacted stalls and drive aisles.

**SCHEDULING:** This work will be completed in conjunction with the early phases of the Goldline construction which is anticipated to be during FY 2020-21.

Park and Ride Reconfiguration on the east side of the City owned property.

**IMPACTS TO OPERATING BUDGET:** This project will reconfigure the east side of the Park and Ride lot to accommodate the layout within the City owned property. The lot will lose 5-7 spaces for bus transit parking. Work is limited to the east side of the Park and Ride.

| Fu     | nding Source       | Actual  |