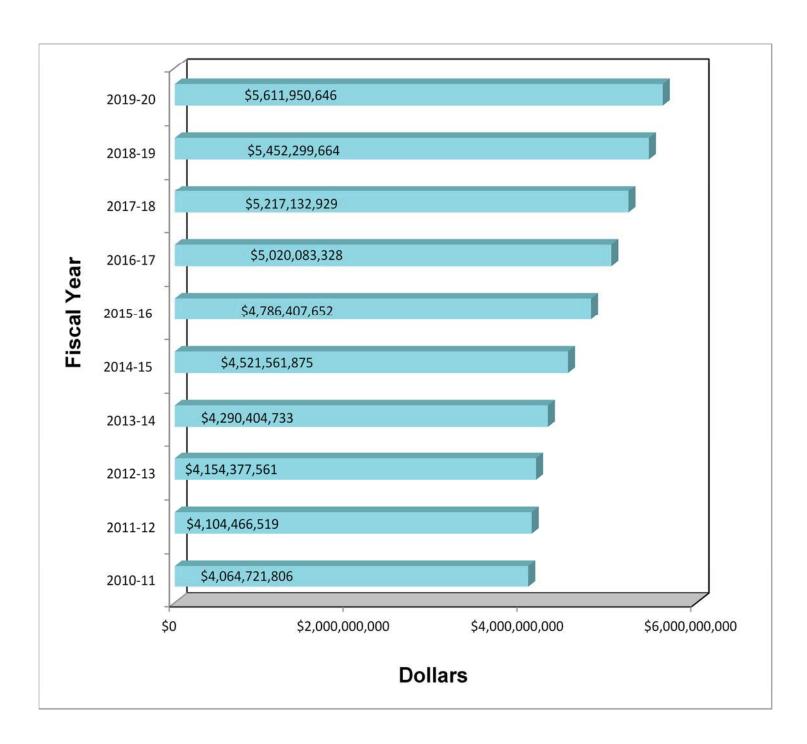

$6,183,299 | \$6,635,201 | \$7,165,003 | \$6,170,000 | \$6,114,000 |
| - | Franchise Tax           | \$2,071,099 | \$2,105,262 | \$2,217,442 | \$2,288,824 | \$2,230,072 | \$2,157,250 | \$2,300,700 | \$2,274,568 | \$2,190,788 | \$2,097,500 |
|   | Business<br>License Tax | \$399,049   | \$403,471   | \$430,500   | \$421,744   | \$450,041   | \$410,337   | \$486,555   | \$481,438   | \$450,000   | \$450,000   |
| _ | Occupancy<br>Tax        | \$699,916   | \$779,370   | \$1,278,411 | \$1,425,666 | \$1,558,201 | \$1,630,226 | \$1,654,585 | \$1,616,189 | \$1,220,000 | \$1,180,000 |
| - | Other Taxes             | \$168,576   | \$225,489   | \$260,889   | \$231,978   | \$238,442   | \$294,058   | \$264,732   | \$291,060   | \$241,500   | \$246,500   |

# **ASSESSED VALUE OF TAXABLE PROPERTY**



Source: 2019-20 HDL Property Tax Report

# 2020-21 City and Agency Revenues





# CITY OF SAN DIMAS SCHEDULE 3: SUMMARY OF ESTIMATED EXPENDITURES BY FUND FUNCTION AND ACTIVITY FOR FISCAL YEAR 2020-21

|                                                 | 2018-19<br>ACTUAL | 2019-20<br>ADOPTED<br>BUDGET | 2019-20<br>ESTIMATED<br>EXPENDITURES | 2020-21<br>ADOPTED<br>BUDGET |
|-------------------------------------------------|-------------------|------------------------------|--------------------------------------|------------------------------|
| GENERAL GOVERNMENT                              |                   |                              |                                      |                              |
| 4110 City Council                               | 62,810            | 62,72