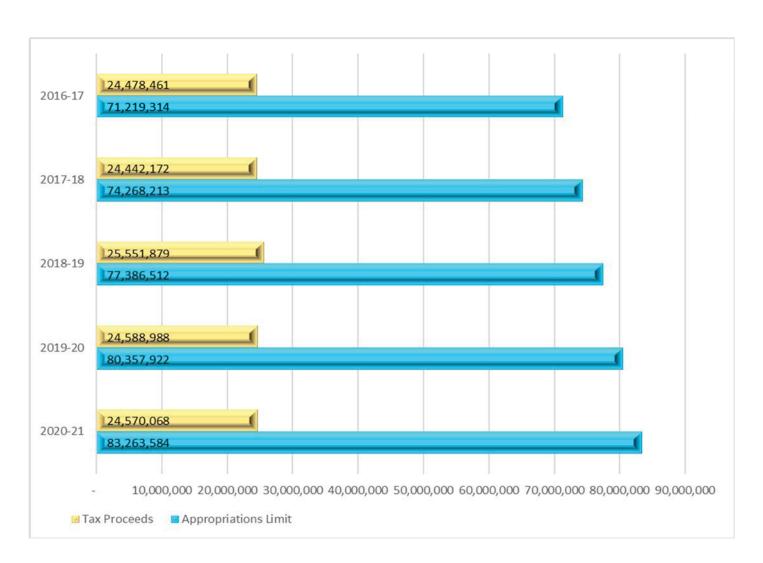

it as required by Proposition 4 (November 1979) and Proposition 111 (June 1990). The appropriations limit imposed by these propositions creates a restriction on the amount of revenue that a public agency can appropriate in any fiscal year. The limit is based on actual appropriations during the base 1978-79 fiscal year, with an increase in subsequent years based on a formula comprised of population estimates and cost of living factors. There are no financial impacts from calculating the appropriations limit unless the amount of revenues received from "proceeds of taxes" comes close to or exceeds the City's appropriations limit.

The 2020-21 appropriations limit for the City of San Dimas is \$83,263,584. This amount is \$58,693,516 or 42 percent higher than the projected proceeds of taxes.



#### RESOLUTION 2020-37

#### A RESOLUTION OF THE CITY COUNCIL OF THE CITY OF SAN DIMAS, COUNTY OF LOS ANGELES, ADOPTING AN APPROPRIATIONS LIMIT FOR FISCAL YEAR 2020-21 AND APPROPRIATE EXCESS REVENUES

**WHEREAS,** the City Council of the City of San Dimas is authorized under the provisions of Article XIIIB of the California Constitution to adopt an Appropriation Limit for fiscal year 2020-21; and

WHEREAS, implementation of Proposition 111 and SB88 (Chapter 60/90) modified the annual adjustment factors to be either the growth in California per capita personal income or the growth in nonresidential assessed valuation due to construction in the City; and

**WHEREAS**, the City elects to use the change in California per capita personal income as its cost of living growth factor for the 202