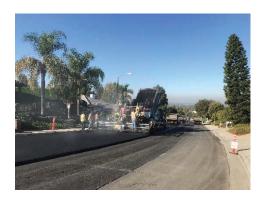

| Actual  | Amended   | Adopted |            |
|-------|---------------------|---------|-----------|---------|------------|
| Fund# | Fund Name           | Expense | Budget    | Budget  | Total Cost |
|       |                     | 2018-19 | 2019-20   | 2020-21 |            |
| 002   | Gas Tax             | -       | 100,000   | -       | 100,000    |
| 007   | Lighting District   | 2,700   | 130,800   | -       | 133,500    |
| 012   | Infrastructure Fund | 2,950   | 1,897,050 | _       | 1,900,000  |
| 073   | Proposition C       | -       | 105,000   | _       | 105,000    |
| 074   | Measure R           | -       | 55,000    | -       | 55,000     |
|       | Grand Total         | 5,650   | 2,287,850 | -       | 2,293,500  |

**PROJECT: Covina Boulevard Street Improvement Project** 



**DESCRIPTION:** The City's Capital Improvement Program schedules and finances infrastructure projects that improve and maintain the City's infrastructure.

The Covina Boulevard Street Improvement project will reconstruct approximately 325,000 square feet of pavement using approximately 9500 tons of asphalt concrete. This project would repair Covina Boulevard between Arrow highway and the Northbound 57 off-ramp. The project also includes minor concrete repairs and ADA corner ramp upgrades. The project will utilize a cost-effective cement treated FDR process with new asphalt concrete including a rubberized AC overlay.

**HISTORY/JUSTIFICATION:** Covina Boulevard is a critical traffic corridor. Due to severe pavement degradation, full street reconstruction is necessary to increase safety,