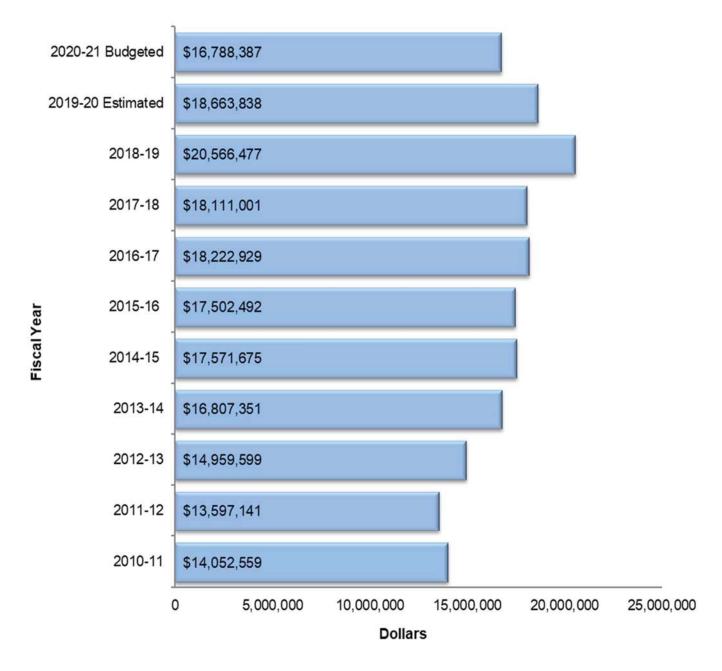

21   2020-21   2020-2 |



#### THIS PAGE IS INTENTIONALLY LEFT BLANK

#### HISTORICAL GENERAL FUND RESERVES

The City's goal is to maintain a minimum balance of equal to or greater than 78 percent of the General Fund operating budget. The current reserve balance of \$20,566,477 represents 93.78 percent of the 2018-19 General Fund operating expenditures and transfers out, the estimated General Fund Reserve for the fiscal year ending 2019-20 is \$18,663,838 which would represent 78.77 percent of the 2019-20 General Fund operating expenditures and transfer out. Finally, the budgeted General Fund Reserve for 2020-21 is \$16,788,387 which would represent 69.52 percent of the 2020-21 General Fund operating expenditures and transfers out. A multi-year comparison of this reserve is shown below:



# CITY OF SAN DIMAS SCHEDULE 2: SUMMARY OF ESTIMATED REVENUES BY FUND AND SOURCE FOR FISCAL YEAR 2020-21

|                                                                      | 2018-19                       | 2019-20                     | 2019-20    | 2020-21                       |
|----------------------------------------------------------------------|-------------------------------|-----------------------------|------------|-------------------------------|
|                                                                      | ACTUAL                        | ADOPTED                     | ESTIMATED  | ADOPTED                       |
| CENERAL FUND                                                         |                               | BUDGET                      | REVENUES   | BUDG