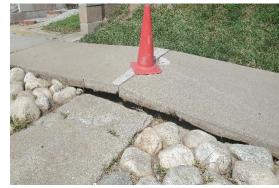

-21 |                   |
| 002    | Gas Tax             | 352,822 | 657,000 | 360,000 | 1,369,822         |
| 012    | Infrastructure Fund |         | 51,000  |         |                   |
| 073    | Prop C              |         | 40,000  |         |                   |
| 074    | Measure R           |         | 84,000  | 84,000  | 84,000            |
|        | <b>Grand Total</b>  | 352,822 | 832,000 | 444,000 | 1,453,822         |

**PROJECT: Various Sidewalk Projects** 

**DESCRIPTION:** The City performs sidewalk evaluation and repairs on a continuous basis to remove trip hazards and replace degraded sidewalks and curbs and gutters.

**HISTORY/JUSTIFICATION:** Routine inspection and maintenance is necessary for providing safe walkable surfaces which promote a healthier San Dimas.



**SCHEDULING:** The City inspects 2 maintenance zones annually. Repairs are made to remove hazards found during inspections and/or as discovered during other maintenance operations. Additional concrete repairs are done in conjunction with major street projects.

Maintenance Zones 5 and 6 are scheduled for inspection for 2020-21. The money allocated includes costs of estimated repairs. Maintenance Zone 5 and 6 are the areas

The following streets are planned for slurry seal paving during 2021-22:

Maintenance Zones 7 and 8 are scheduled for inspection.

**IMPACTS TO OPERATING BUDGET:** This project will maintain our sidewalks and curbs and gutters to provide a safe walkable surface for our residents. The goal is to proactively discover and remove impediments to travel and potential trip h