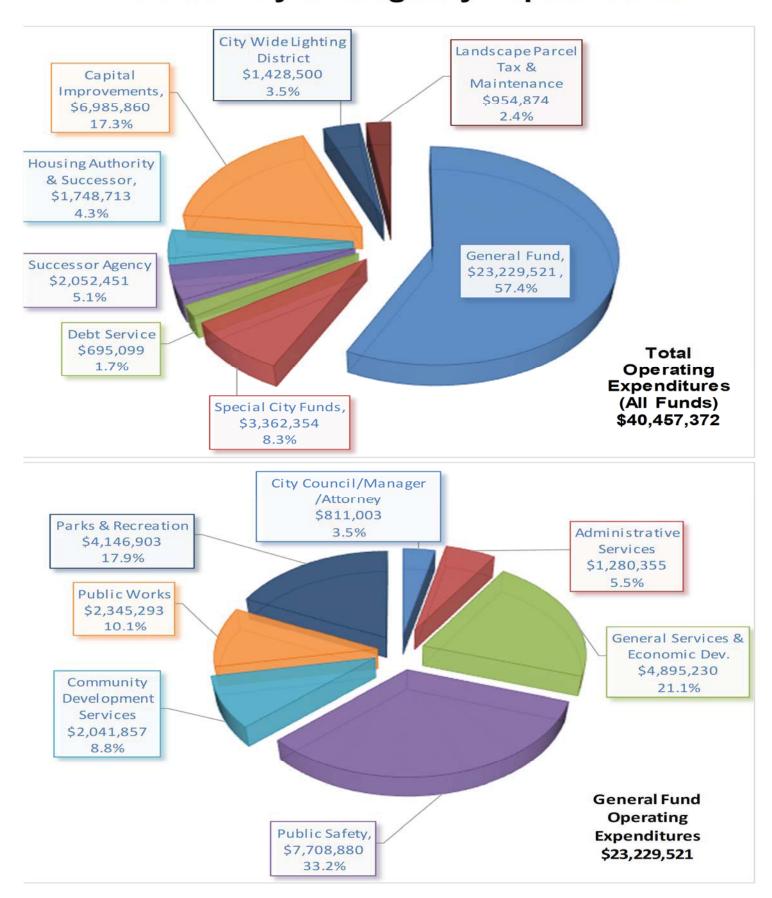

s Charter Oak Mobile Home Estates, and to finance certain capital improvement thereto. The bonds are set to mature on July 1, 2028.

Sources of Funds: Housing Authority Fund

| Fiscal Year    | Beginning   | Principal   | Interest  | Ending      |
|----------------|-------------|-------------|-----------|-------------|
| Ending June 30 | Balance     | Due         | Due       | Balance     |
| 2020-2021      | \$3,950,000 | \$350,000   | \$215,175 | \$3,600,000 |
| 2021-2022      | \$3,600,000 | \$365,000   | \$194,798 | \$3,235,000 |
| 2022-2023      | \$3,235,000 | \$390,000   | \$173,280 | \$2,845,000 |
| 2023-2024      | \$2,845,000 | \$410,000   | \$150,480 | \$2,435,000 |
| 2025-2029      | \$2,435,000 | \$2,435,000 | \$362,093 | \$0         |

# 2020-21 City and Agency Expenditures



# CITY OF SAN DIMAS SCHEDULE 4: SUMMARY OF TRANSFERS IN AND USE OF RESERVES FOR FISCAL YEAR 2020-21

| 2018-19<br>ACTUAL | 2019-20<br>ADOPTED<br>BUDGET                                                | 2019-20<br>REVISED<br>ESTIMATED<br>TRANSFERS                                                                                                                                           | 2020-21<br>ADOPTED<br>BUDGET                                                                                                                                                                                                                                                                 |
|-------------------|-----------------------------------------------------------------------------|--------------------------