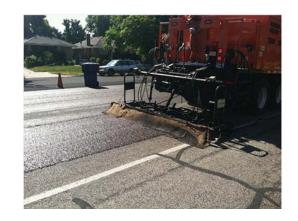

00    | 160,000           |
| 076            | Measure M          |         | 830,000   | 62,245    | 892,245           |
| 077            | RMRA Act           |         |           | 550,000   | 550,000           |
|                | <b>Grand Total</b> | -       | 1,090,000 | 1,492,245 | 2,582,245         |

PROJECT: Annual Pavement Preservation

**DESCRIPTION:** The City utilizes a pavement management program to schedule routine maintenance of residential streets, which ensures that each residential street is resurfaced every seven years. The Slurry Seal Preparation project prepares the roadway for this project, which seals the asphalt to maintain the life of pavement.

**HISTORY/JUSTIFICATION:** Routine street maintenance is necessary for safety and prolonging the life of the roadway.



**SCHEDULING:** The following streets are planned for slurry seal paving during 2020-2021.

➤ All residential streets in Maintenance Zone 6 which is south of Badillo and Covina Blvd west of the 57 FWY and north of the County unincorporated area.

The following streets are planned for slurry seal paving during 2021-22:

All residential street in Maintenance Zone 4 which is east of the 57 FWY and north of Arrow Highway, south of Gladstone, west of San Dimas Ave.

**IMPACTS TO OPERATING BUDGET:** This project will maintain our residential streets in accordance with the City's pavement management plan, which is designed to minimize the cost of ongoing street maintenance. The slurry seal pavement also extends the pavement life, and serves to avoid the need for more costly asphalt overlay proj