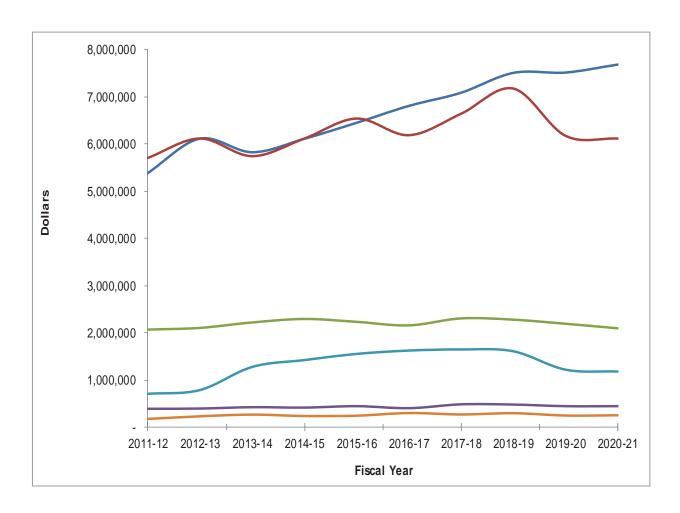

lected through property tax roll and distributed to cities via the County of Los Angles. Revenue projections come from the County of Los Angeles.

**Charges for Current Services** are fees charged for specific services rendered by the City, and include:

- Administrative Fees may be collected for staff time associated with the administration of Prop A, C, and Measure R programs and staff time associated with the administration of the Walker House and Charter Oak Park. Staff time is tracked through the timekeeping process.
- Recreation Fees include registration and course fees for a wide variety of programs, including youth and adult sports, facility rentals, Swim and Racquet Club programs and numerous special interest and self-improvement classes.

# **HISTORICAL REVENUE TRENDS – TAXES**



|   |                         | 2011-12     | 2012-13     | 2013-14     | 2014-15     | 2015-16     | 2016-17     | 2017-18     | 2018-19     | 2019-20     | 2020-21     |
|---|-------------------------|-------------|-------------|-------------|-------------|-------------|-------------|-------------|-------------|-------------|-------------|
| _ | Property Tax            | \$5,386,819 | \$6,116,298 | \$5,830,247 | \$6,112,582 | \$6,450,221 | \$6,806,170 | \$7,084,555 | \$7,502,690 | \$7,510,804 | \$7,678,418 |
| _ | Sales Tax               | \$5,704,431 | \$6,114,281 | \$5,742,751 | \$6,113,370 | \$6,534,672 | \$6,183,299 | \$6,635,201 | \$7,165,003 | \$6,170,000 | \$6,114,000 |
| - | Franchise Tax           | \$2,071,099 | \$2,105,262 | \$2,217,442 | \$2,288,824 | \$2,230,072 | \$2,157,