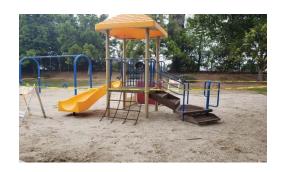

|
|-------|-------------------------------|---------|---------|---------|-------------------|
| Fund# | Fund Name                     | Expense | Budget  | Budget  | <b>Total Cost</b> |
|       |                               | 2018-19 | 2019-20 | 2020-21 |                   |
| 022   | Open Space District #2 (East) |         | -       | 50,000  | 50,000            |
|       | Grand Total                   | -       | -       | 50,000  | 50,000            |



Pioneer Park

Project: Loma Vista Park Basketball Court Renovation

**Department:** Parks and Recreation

Fund & Division: (23) Landscape Maintenance

Framework Guiding Principle: Good Governance

Framework Goal: Performance Management

Well-Maintained Facilities

**Sub-Outcome:** Protect, Enhance and Maintain

City Facilities





<u>Description:</u> The court is faded, and the slip resistant paint is completely worn off. The standard for court re-surfacing is between 5-7 years and these courts have not been re-surfaced in over 15 years.

<u>Justification:</u> Court is in disrepair and requires to be re-surfaced, crack sealed, floated and re-painted and striped.

Budget Impact: 
☐ On-going

|       | Funding Source                 | Actual  | Amended | Adopted |                   |
|-------|--------------------------------|---------|---------|---------|-------------------|
| Fund# | Fund Name                      | Expense | Budget  | Budget  | <b>Total Cost</b> |
|       |                                | 2018-19 | 2019-20 | 2020-21 |                   |
| 023   | Open Space District #3 (South) |         |