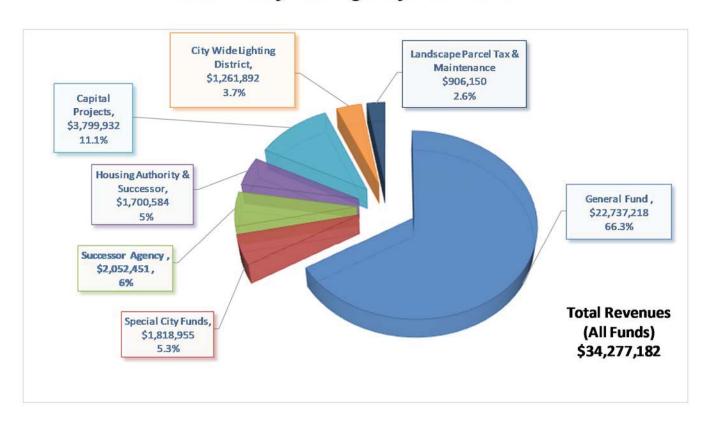

chise Tax           | \$2,071,099 | \$2,105,262 | \$2,217,442 | \$2,288,824 | \$2,230,072 | \$2,157,250 | \$2,300,700 | \$2,274,568 | \$2,190,788 | \$2,097,500 |
|   | Business<br>License Tax | \$399,049   | \$403,471   | \$430,500   | \$421,744   | \$450,041   | \$410,337   | \$486,555   | \$481,438   | \$450,000   | \$450,000   |
| _ | Occupancy<br>Tax        | \$699,916   | \$779,370   | \$1,278,411 | \$1,425,666 | \$1,558,201 | \$1,630,226 | \$1,654,585 | \$1,616,189 | \$1,220,000 | \$1,180,000 |
| - | Other Taxes             | \$168,576   | \$225,489   | \$260,889   | \$231,978   | \$238,442   | \$294,058   | \$264,732   | \$291,060   | \$241,500   | \$246,500   |

# **ASSESSED VALUE OF TAXABLE PROPERTY**



Source: 2019-20 HDL Property Tax Report

# 2020-21 City and Agency Revenues





# CITY OF SAN DIMAS SCHEDULE 3: SUMMARY OF ESTIMATED EXPENDITURES BY FUND FUNCTION AND ACTIVITY FOR FISCAL YEAR 2020-21

|                                                 | 2018-19<br>ACTUAL | 2019-20<br>ADOPTED<br>BUDGET | 2019-20<br>ESTIMATED<br>EXPENDITURES | 2020-21<br>ADOPTED<br>BUDGET |
|-------------------------------------------------|-------------------|------------------------------|--------------------------------------|------------------------------|
| GENERAL GOVERNMENT                              |                   |                              |                                      |                              |
| 4110 City Council                               | 62,810            | 62,720                       | 63,220                               | 57,720